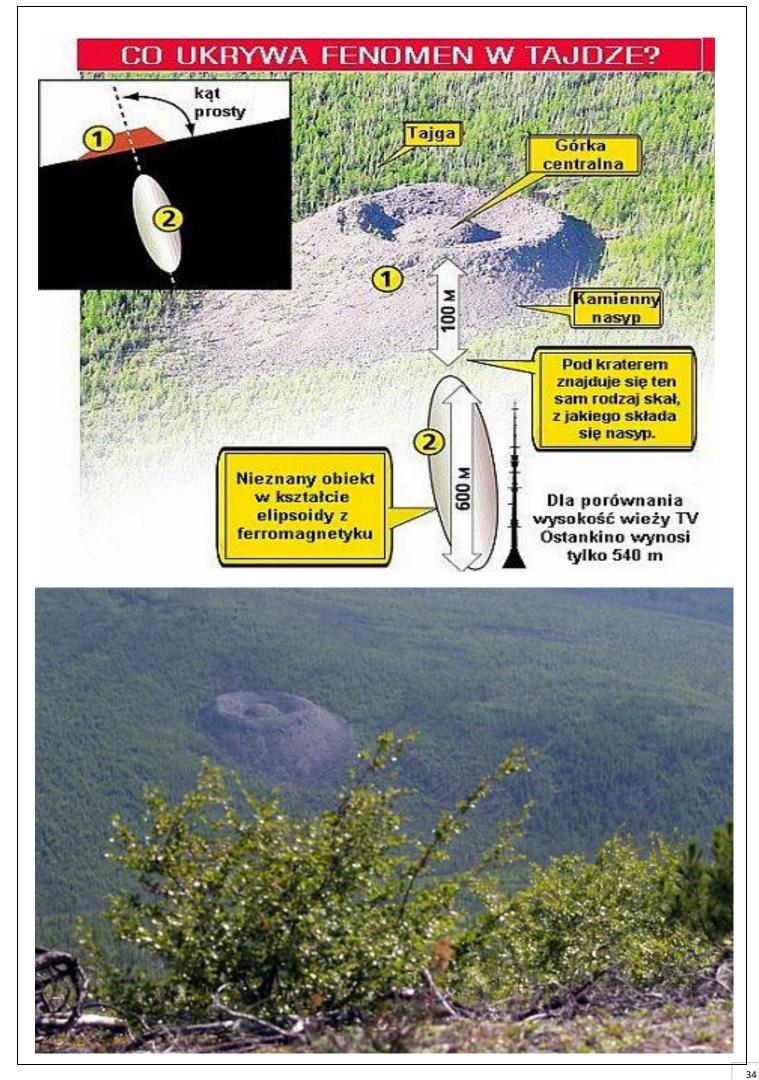

Q - We have news of a planet that would be part of our solar system with an elliptical orbit that will pass through the solar system at the end of 2012 by our calendar, causing the inversion of the magnetic poles and other disasters. The name of this planet would be Nibiru or Planet X. This news is well-founded or not?

- There really is a planet with a 3,600-year-long orbit that belongs to the solar system. The Sumerians believed that aliens who were here observing and monitoring the phenomenon belonged this planet, but the aliens they called Anunaquis did not come from it because it's an uninhabited planet. It spends most of its orbit at extremely low temperatures and in complete darkness. The change of the magnetic poles will be an effect of the change of hemisphere of the galaxy. If you draw a line from the center to the edges of the galaxy, you see that it has an upper and a lower, like hemispheres on Earth. When you're in the northern hemisphere when the water drains, it swirls in a counterclockwise direction, and in the southern hemisphere, the swirl is inverted. It's the same principle.

When Earth crosses the line of the hemisphere of the galaxy the magnetic fields of the poles will reverse course. The alignment will take place in late 2012 and after that, the magnetic field will begin to switch. When the fields alternate at any given time, they are close to zero. This process greatly diminishes the protection of Earth against particles emitted by the sun that will have tremendous activity in 2012, and this will cause major changes in climate and ocean currents. Large instabilities such as hurricanes and tornadoes will spread through Earth's atmosphere. The closest this planet will get to the Earth is 1.5 times the distance between Earth and Sun. It is almost three times bigger than the Earth. Its proximity will cause instabilities in the surface of the Sun with an increase in solar flares. This planet you call Nibiru, Marduk, Hercolubus, or Eris, will not be the villain of the story, only an accomplice.