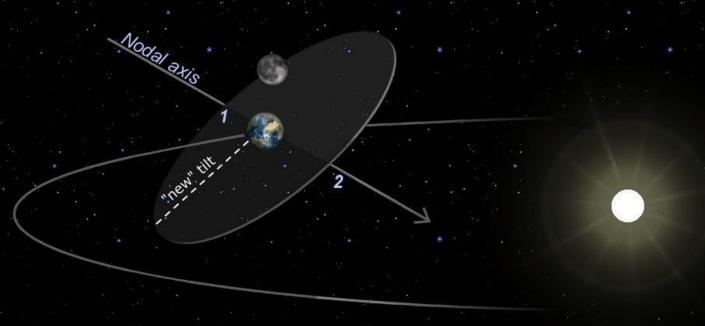

**Q** - Mythi, a friend read about the Moon in our previous interviews, and would like to know what caused the Moon to stop its rotation and show only one face to Earth all the time?

- Your Moon is one of the largest, in proportion to the planet mother, I know. Moon never had rotation. It was formed with a piece of magma, from the planet itself, during a collision with a large asteroid, during the crust formation. All this material was in orbit around Earth, and it was bundled to form the moon. The strength of Earth's gravity attracted a lot of liquid iron ore to the side facing the planet, when it was grouped, making its core off center. The moon would not rotate even if it wished because it always would stop in the same position due to the off-center iron nucleus.

- There really is a planet with a 3,600-year-long orbit that belongs to the solar system. The Sumerians believed that aliens who were here observing and monitoring the phenomenon belonged this planet, but the aliens they called Anunaquis did not come from it because it's an uninhabited planet. It spends most of its orbit at extremely low temperatures and in complete darkness. The change of the magnetic poles will be an effect of the change of hemisphere of the galaxy. If you draw a line from the center to the edges of the galaxy, you see that it has an upper and a lower, like hemispheres on Earth. When you're in the northern hemisphere when the water drains, it swirls in a counterclockwise direction, and in the southern hemisphere, the swirl is inverted. It's the same principle.

When Earth crosses the line of the hemisphere of the galaxy the magnetic fields of the poles will reverse course. The alignment will take place in late 2012 and after that, the magnetic field will begin to switch. When the fields alternate at any given time, they are close to zero. This process greatly diminishes the protection of Earth against particles emitted by the sun that will have tremendous activity in 2012, and this will cause major changes in climate and ocean currents. Large instabilities such as hurricanes and tornadoes will spread through Earth's atmosphere. The closest this planet will get to the Earth is 1.5 times the distance between Earth and Sun. It is almost three times bigger than the Earth. Its proximity will cause instabilities in the surface of the Sun with an increase in solar flares. This planet you call Nibiru, Marduk, Hercolubus, or Eris, will not be the villain of the story, only an accomplice.