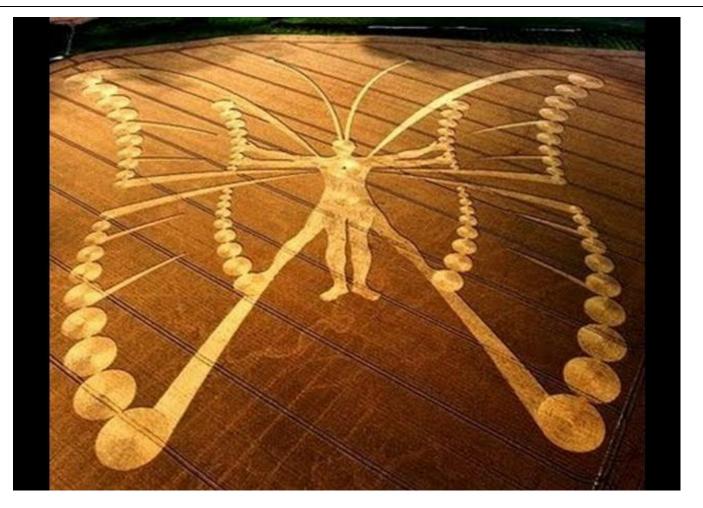

Q - Let's move on to another more mild curiosity I have. Are you friends making the crop circles?

- The drawings in plantations are mostly gifts made by tourist ships. Sometimes the ship becomes invisible in the vicinity to observe the human reaction to the cartoons. They shoot and take a souvenir. Some pictures show the knowledge they have of the past of planet Earth. Since the first tribes of humans, there has been tourism on the planet Earth. If you listen, there are designs with characteristics of various cultures that already existed here. Others are representative of their own regions of the universe or of their own cultures. They are left literally as gifts. A magnetic beam is used to momentarily increase the magnetic force of gravity at ground level and therefore, in a sense, "throws" the design plans down by the weight of the beams going through. Nothing touches them; it is only the magnetic effect.