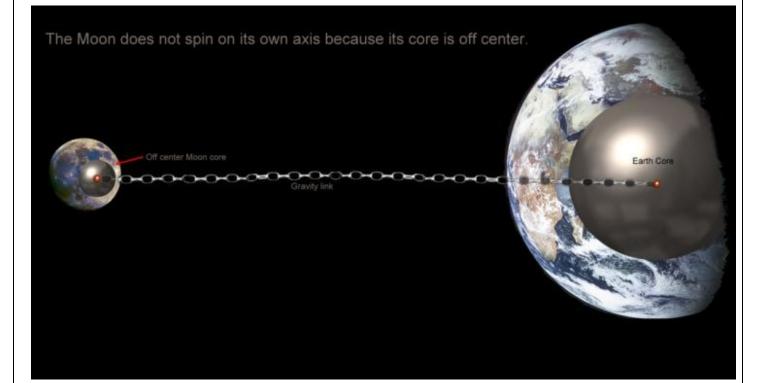

**Q** - Mythi, a friend read about the Moon in our previous interviews, and would like to know what caused the Moon to stop its rotation and show only one face to Earth all the time?

- Your Moon is one of the largest, in proportion to the planet mother, I know. Moon never had rotation. It was formed with a piece of magma, from the planet itself, during a collision with a large asteroid, during the crust formation. All this material was in orbit around Earth, and it was bundled to form the moon. The strength of Earth's gravity attracted a lot of liquid iron ore to the side facing the planet, when it was grouped, making its core off center. The moon would not rotate even if it wished because it always would stop in the same position due to the off-center iron nucleus.