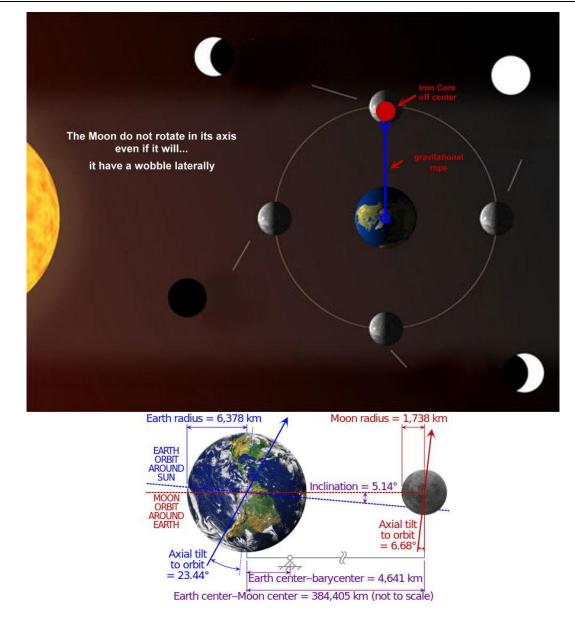

**Q** - Mythi, a friend read about the Moon in our previous interviews, and would like to know what caused the Moon to stop its rotation and show only one face to Earth all the time?

- Your Moon is one of the largest, in proportion to the planet mother, I know. Moon never had rotation. It was formed with a piece of magma, from the planet itself, during a collision with a large asteroid, during the crust formation. All this material was in orbit around Earth, and it was bundled to form the moon. The strength of Earth's gravity attracted a lot of liquid iron ore to the side facing the planet, when it was grouped, making its core off center. The moon would not rotate even if it wished because it always would stop in the same position due to the off-center iron nucleus.