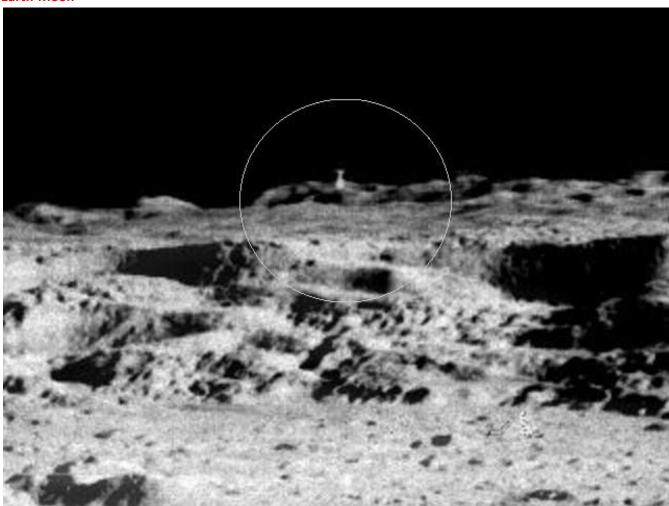

**Q** - We actually have on our Moon a great mother ship that was photographed by our probes, and the ruins of cities of ancient civilizations. Is there some story, or not?

- A long, long time ago, there were settlements on the moon of various races. The Earth has a diversity of life that few thousands of planets in the universe have, due to the large quantity of water. Few planets are in a temperature zone that is feasible with great amount of free water in nature. Several races have fought for control of the Earth, and in those ancient times, there was not a Community Galactica to impose any rules. This regional Community Galactica has existed for only 11 thousandyears; this is a very short period of time in terms of the universe. The struggles for control of planets happened before. The moon was the scene of several battles, and there were many large transport ships and small attack ships killed, as well as facilities left in ruins on its surface. There are also huge underground facilities on the Moon, some abandoned, but still in very good condition, and others in full operation. This is part of the Moon history. But in time, you will know everything because the Moon will be around for many millennia, we hope!