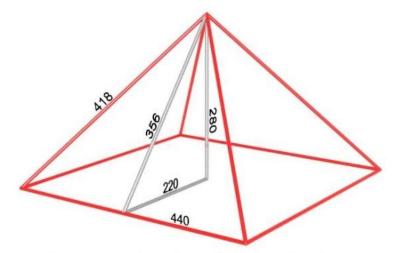

- Yes, Mike, the pyramids were built as primitive tuners and amplifiers of cosmic energy. Cosmic energy is what keeps the whole universe in balance; she is the mother of all energy that exists and lives. There are pyramids on different planets. They were not built by ancient civilizations, but for them. They gave the final touch and decor in accordance with their cultures. The pyramid, in its resonance chamber, had the capability to receive direct communication from the home planet in the old days, and they were used by the representatives of elite Earthling cultures to receive knowledge, tuning their minds to what they considered "beyond." They cannot be used as an instrument, but they amplify up to 11 times the reception of cosmic energy. They were not tombs of kings as your archaeologists have wondered for a long time. This technique of channeling energy can be used by anyone. The cosmic energy can restore features of minerals and vegetables, but mainly acts on the brain waves of humanoids. One day your science will understand how the brain is tuned with the cosmos; its energy can be amplified and directed. You see, your brain power will cause the communication through the small stone to be transmitted through space to the Moon. This cosmic energy, when acting in the brain, causes reactions throughout the body, because it greatly increases the level of plasmic energy that flows throughout the nervous system. This increased energy can facilitate repair of hotspots that can be isolated or semi-isolated by physical problems, strains, inflammation, etc. The brain is like a biological power generator; for any problems, it may be generating very little power, and this leads to problems of slow reaction to the rest of the circuit. The pyramid can act as an injection of energy to reactivate the brain and nervous system, and then the body reacts by fighting the body problems more effectively. If you're healthy, your brain and nervous system are balanced, but if you want to test it, build a pyramid where you can come in and meditate. The energy incident on the faces, are concentrated in the center of the pyramid, redirected by the prism effect. The best raw materials to build are sheets of mineral glass. Concrete or rock slides as well as improves resonance. Avoid using metal as they reverberate and lose energy, and there is the grounding effect of the signal. Do not use wood or plastic because they do not cause the resonance needed. The correct measurements of each triangular face is 3.2 base and 2.0 at the two sides for an Inca or Bosnian proportion ratio or 4.4 base and 4.18 both sides to an Egyptian pyramid ratio. From these measurements you can use any size, smaller or larger. Install the pyramid with a face aligned to magnetic north/south line as well as the planet is also aligned with the magnetic spin of the galaxy. Place in the center of the floor a support of a 0.7 tall timber where you can get to absorb as much energy. Today we have systems in fitness, making these energy applications with accuracy depending on the individual's need for recovery. Do not put in there sensitive electronic devices as they may malfunction.