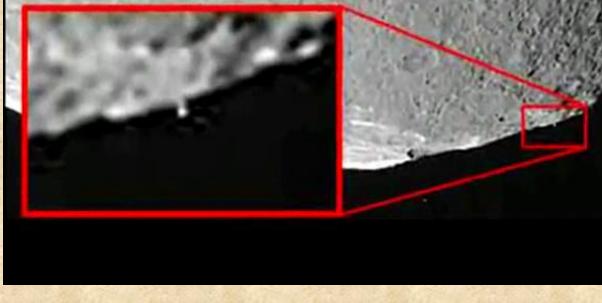

Q - We actually have on our Moon a great mother ship that was photographed by our probes, and the ruins of cities of ancient civilizations. Is there some story, or not?

- A long, long time ago, there were settlements on the moon of various races. The Earth has a diversity of life that few thousands of planets in the universe have, due to the large quantity of water. Few planets are in a temperature zone that is feasible with great amount of free water in nature. Several races have fought for control of the Earth, and in those ancient times, there was not a Community Galactica to impose any rules. This regional Community Galactica has existed for only 11 thousandyears; this is a very short period of time in terms of the universe. The struggles for control of planets happened before. The moon was the scene of several battles, and there were many large transport ships and small attack ships killed, as well as facilities left in ruins on its surface. There are also huge underground facilities on the Moon, some abandoned, but still in very good condition, and others in full operation. This is part of the Moon history. But in time, you will know everything because the Moon will be around for many millennia, we hope!