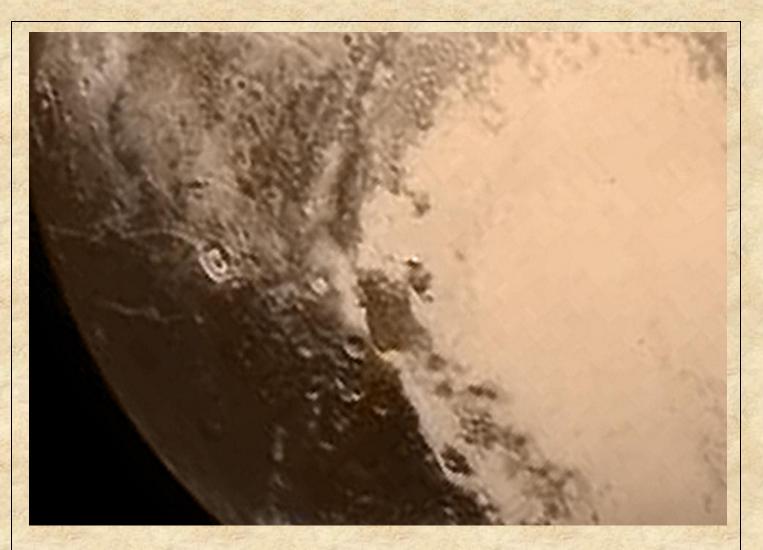

Q - We actually have on our Moon a great mother ship that was photographed by our probes, and the ruins of cities of ancient civilizations. Is there some story, or not?

- A long, long time ago, there were settlements on the moon of various races. The Earth has a diversity of life that few thousands of planets in the universe have, due to the large quantity of water. Few planets are in a temperature zone that is feasible with great amount of free water in nature. Several races have fought for control of the Earth, and in those ancient times, there was not a Community Galactica to impose any rules. This regional Community Galactica has existed for only 11 thousandyears; this is a very short period of time in terms of the universe. The struggles for control of planets happened before. The moon was the scene of several battles, and there were many large transport ships and small attack ships killed, as well as facilities left in ruins on its surface. There are also huge underground facilities on the Moon, some abandoned, but still in very good condition, and others in full operation. This is part of the Moon history. But in time, you will know everything because the Moon will be around for many millennia, we hope!