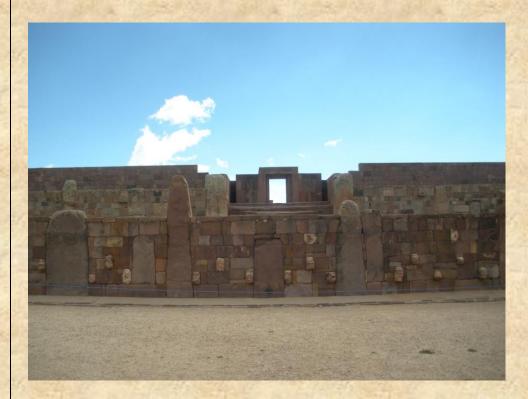

- These rocks are heavy and far from the site of origin. This construction could be one of several landing sites of ancient spaceships, made to isolate the heavy ships of the soil so that the antigravity field on takeoff took effect more effectively. It's a tourist point of your planet. A long time ago, the spacecrafts used a magnetic field system that carried the whole fuselage bottom. This made it to be slow during takeoff, consume much power, and cause problems by burning almost everything nearby. To minimize this grounding effect, they built a place to park the spacecraft. The human tribes, not understanding what was happening, saw them as "gods" from the sky. To build that, the rocks in these kinds of sites were brought to the location by levitation and placed upright after the local tribes dug places, according to what was requested and designed by the "gods." The "gods" gave "special tools" so they nick the fittings, and everything with another ancient race and were driven out of your solar system. Now that place is a symbol of that race. This same system of construction was used several times by aliens for the ancient civilizations in Egypt, in the Orient, and in the Americas.