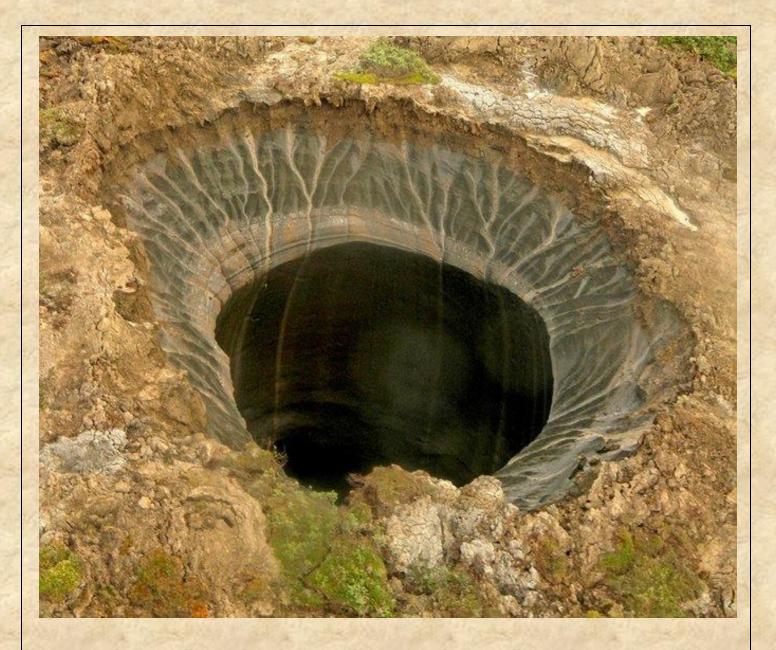

Q - What exactly are you doing here?

- We are monitoring local conditions and are to catalog information about human communities of the region, recording seismic activity, observing the drilling of a very unstable layer, between 2,000 and 7,000 feet deep, that your government is doing in the pre-salt zone of the ocean. If the worst happens, we have to analyze and communicate the consequences. As our ship is powered by magnetism, it can travel in space, atmosphere, or under water with the speed limits which provides the means, with or without external pressure.