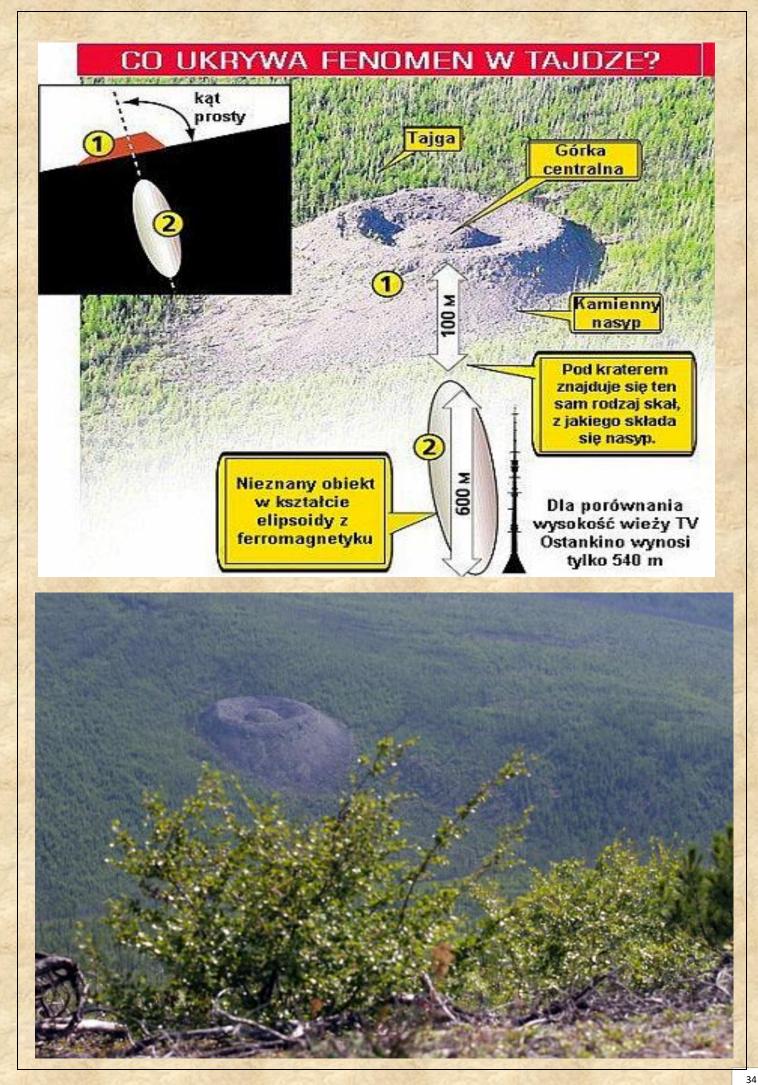

Q - We have news of a planet that would be part of our solar system with an elliptical orbit that will pass through the solar system at the end of 2012 by our calendar, causing the inversion of the magnetic poles and other disasters. The name of this planet would be Nibiru or Planet X. This news is well-founded or not?

- There really is a planet with a 3,600-year-long orbit that belongs to the solar system. The Sumerians believed that aliens who were here observing and monitoring the phenomenon belonged this planet, but the aliens they called Anunaquis did not come from it because it's an uninhabited planet. It spends most of its orbit at extremely low temperatures and in complete darkness. The change of the magnetic poles will be an effect of the change of hemisphere of the galaxy. If you draw a line from the center to the edges of the galaxy, you see that it has an upper and a lower, like hemispheres on Earth. When you're in the northern hemisphere when the water drains, it swirls in a counterclockwise direction, and in the southern hemisphere, the swirl is inverted. It's the same principle.

When Earth crosses the line of the hemisphere of the galaxy the magnetic fields of the poles will reverse course. The alignment will take place in late 2012 and after that, the magnetic field will begin to switch. When the fields alternate at any given time, they are close to zero. This process greatly diminishes the protection of Earth against particles emitted by the sun that will have tremendous activity in 2012, and this will cause major changes in climate and ocean currents. Large instabilities such as hurricanes and tornadoes will spread through Earth's atmosphere. The closest this planet will get to the Earth is 1.5 times the distance between Earth and Sun. It is almost three times bigger than the Earth. Its proximity will cause instabilities in the surface of the Sun with an increase in solar flares. This planet you call Nibiru, Marduk, Hercolubus, or Eris, will not be the villain of the story, only an accomplice.