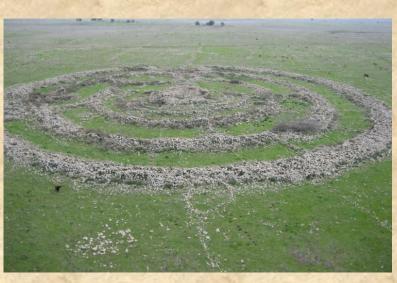

Q - I wonder if you ever saw a 4,000-year-old building that exists near the home of my friend, Mike. (I showed a picture of Stonehenge). As it was probably built by our cavemen, why and for what purpose? Do you know anything about it?

- These rocks are heavy and far from the site of origin. This construction could be one of several landing sites of ancient spaceships, made to isolate the heavy ships of the soil so that the antigravity field on takeoff took effect more effectively. It's a tourist point of your planet. A long time ago, the spacecrafts used a magnetic field system that carried the whole fuselage bottom. This made it to be slow during takeoff, consume much power, and cause problems by burning almost everything nearby. To minimize this grounding effect, they built a place to park the spacecraft. The human tribes, not understanding what was happening, saw them as "gods" from the sky. To build that, the rocks in these kinds of sites were brought to the location by levitation and placed upright after the local tribes dug places, according to what was requested and designed by the "gods." The "gods" gave "special tools" so they nick the fittings, and everything with another ancient race and were driven out of your solar system. Now that place is a symbol of that race. This same system of construction was used several times by aliens for the ancient civilizations in Egypt, in the Orient, and in the Americas.