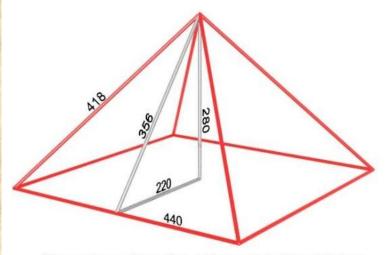

- Yes, Mike, the pyramids were built as primitive tuners and amplifiers of cosmic energy. Cosmic energy is what keeps the whole universe in balance; she is the mother of all energy that exists and lives. There are pyramids on different planets. They were not built by ancient civilizations, but for them. They gave the final touch and decor in accordance with their cultures. The pyramid, in its resonance chamber, had the capability to receive direct communication from the home planet in the old days, and they were used by the representatives of elite Earthling cultures to receive knowledge, tuning their minds to what they considered "beyond." They cannot be used as an instrument, but they amplify up to 11 times the reception of cosmic energy. They were not tombs of kings as your archaeologists have wondered for a long time. This technique of channeling energy can be used by anyone. The cosmic energy can restore features of minerals and vegetables, but mainly acts on the brain waves of humanoids. One day your science will understand how the brain is tuned with the cosmos; its energy can be amplified and directed. You see, your brain power will cause the communication through the small stone to be transmitted through space to the Moon. This cosmic energy, when acting in the brain, causes reactions throughout the body, because it greatly increases the level of plasmic energy that flows throughout the nervous system. This increased energy can facilitate repair of hotspots that can be isolated or semi-isolated by physical problems, strains, inflammation, etc. The brain is like a biological power generator; for any problems, it may be generating very little power, and this leads to problems of slow reaction to the rest of the circuit. The pyramid can act as an injection of energy to reactivate the brain and nervous system, and then the body reacts by fighting the body problems more effectively. If you're healthy, your brain and nervous system are balanced, but if you want to test it, build a pyramid where you can come in and meditate. The energy incident on the faces, are concentrated in the center of the pyramid, redirected by the prism effect. The best raw materials to build are sheets of mineral glass. Concrete or rock slides as well as improves resonance. Avoid using metal as they reverberate and lose energy, and there is the grounding effect of the signal. Do not use wood or plastic because they do not cause the resonance needed. The correct measurements of each triangular face is 3.2 base and 2.0 at the two sides for an Inca or Bosnian proportion ratio or 4.4 base and 4.18 both sides to an Egyptian pyramid ratio. From these measurements you can use any size, smaller or larger. Install the pyramid with a face aligned to magnetic north/south line as well as the planet is also aligned with the magnetic spin of the galaxy. Place in the center of the floor a support of a 0.7 tall timber where you can get to absorb as much energy. Today we have systems in fitness, making these energy applications with accuracy depending on the individual's need for recovery. Do not put in there sensitive electronic devices as they may malfunction.