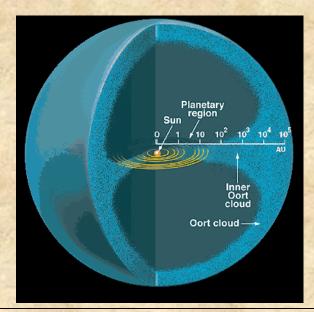

Q - We have news of a planet that would be part of our solar system with an elliptical orbit that will pass through the solar system at the end of 2012 by our calendar, causing the inversion of the magnetic poles and other disasters. The name of this planet would be Nibiru or Planet X. This news is well-founded or not?

- There really is a planet with a 3,600-year-long orbit that belongs to the solar system. The Sumerians believed that aliens who were here observing and monitoring the phenomenon belonged this planet, but the aliens they called Anunaquis did not come from it because it's an uninhabited planet. It spends most of its orbit at extremely low temperatures and in complete darkness. The change of the magnetic poles will be an effect of the change of hemisphere of the galaxy. If you draw a line from the center to the edges of the galaxy, you see that it has an upper and a lower, like hemispheres on Earth. When you're in the northern hemisphere when the water drains, it swirls in a counterclockwise direction, and in the southern hemisphere, the swirl is inverted. It's the same principle.

When Earth crosses the line of the hemisphere of the galaxy the magnetic fields of the poles will reverse course. The alignment will take place in late 2012 and after that, the magnetic field will begin to switch. When the fields alternate at any given time, they are close to zero. This process greatly diminishes the protection of Earth against particles emitted by the sun that will have tremendous activity in 2012, and this will cause major changes in climate and ocean currents. Large instabilities such as hurricanes and tornadoes will spread through Earth's atmosphere. The closest this planet will get to the Earth is 1.5 times the distance between Earth and Sun. It is almost three times bigger than the Earth. Its proximity will cause instabilities in the surface of the Sun with an increase in solar flares. This planet you call Nibiru, Marduk, Hercolubus, or Eris, will not be the villain of the story, only an accomplice.