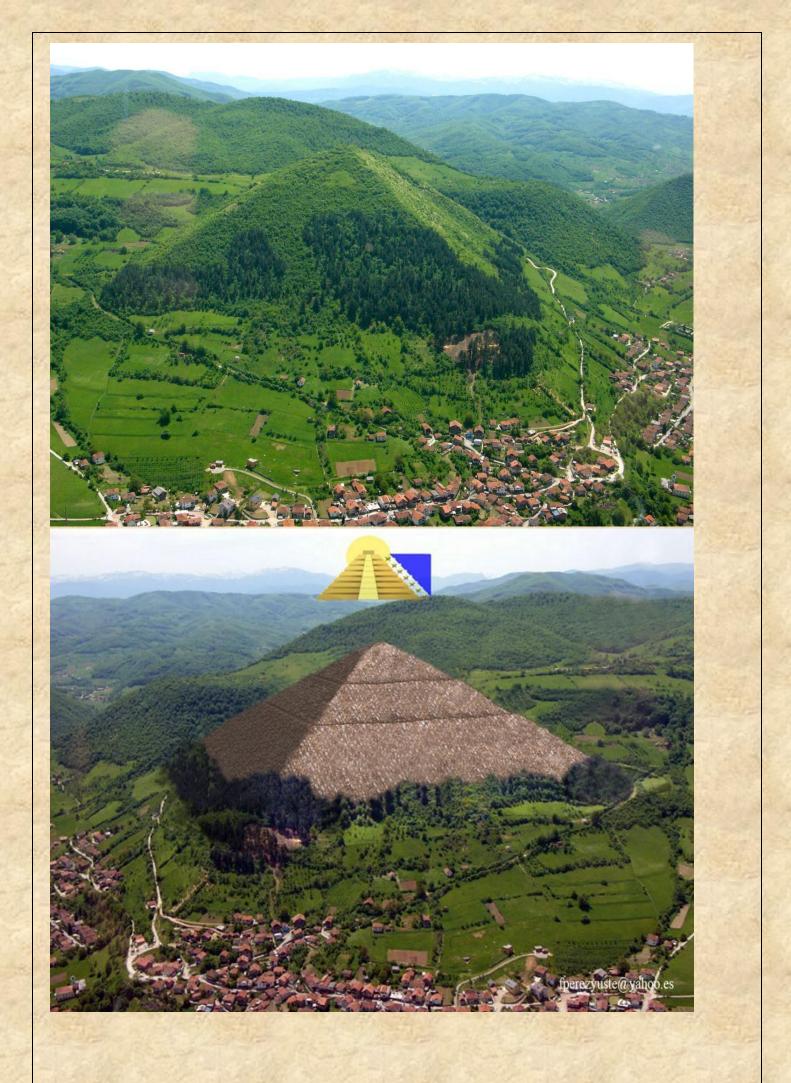

tunately, in this process of self development, a lot of beings have evolved to the point where they can go to level one, and that will make this colony viable, which had the merit of having been developed at their own expense. There were more than eighty pyramids on the planet, many were destroyed, others buried by tectonic movements, others were submerged by the oceans, others are covered with ice, but many remain untouched by man. The opening of these pyramids in search of treasure, which really does not exist, will eventually destroy the true treasure that can offer the pyramids which is the unlimited amount of energy channeled they can provide. It's a shame, for with Tesla receivers, all of you could be enjoying the free energy of the pyramids that remain operational on the planet.







- CB gave us guidelines to watch some of your apocalyptic movies he showed us. My crew really liked the sense of humor of yours in the film Paul, the similarity of Paul with Greys races is fantastic and they laughed a lot of his scene eating a bird alive ... something that would never happen to any race Gray. And the strength of mind displayed is also real in several races of Grays. In the case of the 2012 movie they understood what I spoke to them about some of you are well aware of the possibilities of the events that may happen. It's like you are watching the possible future. Just need to realize the signs that precede the events. I'm not saying it will happen that way, but there is a great possibility of something very similar happen if the pressure continues to increase at the cur