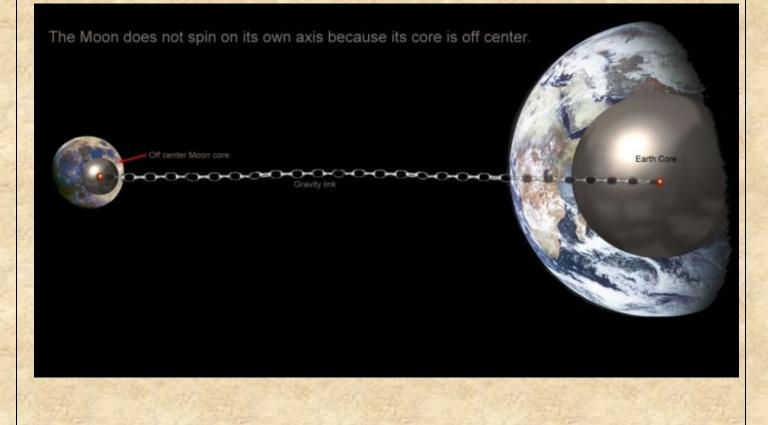

Q - Mythi, a friend read about the Moon in our previous interviews, and would like to know what caused the Moon to stop its rotation and show only one face to Earth all the time?

- Your Moon is one of the largest, in proportion to the planet mother, I know. Moon never had rotation. It was formed with a piece of magma, from the planet itself, during a collision with a large asteroid, during the crust formation. All this material was in orbit around Earth, and it was bundled to form the moon. The strength of Earth's gravity attracted a lot of liquid iron ore to the side facing the planet, when it was grouped, making its core off center. The moon would not rotate even if it wished because it always would stop in the same position due to the off-center iron nucleus.