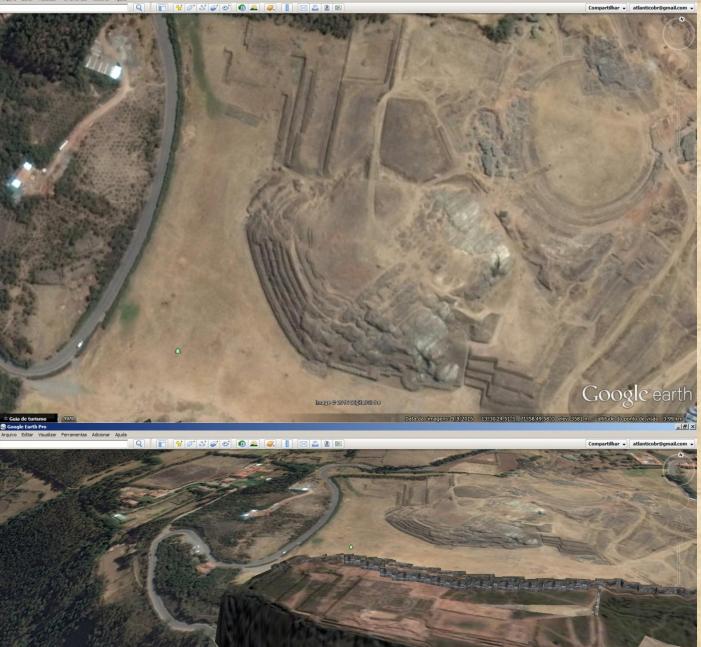

Q - I wonder if you ever saw a 4,000-year-old building that exists near the home of my friend, Mike. (I showed a picture of Stonehenge). As it was probably built by our cavemen, why and for what purpose? Do you know anything about it?

- These rocks are heavy and far from the site of origin. This construction could be one of several landing sites of ancient spaceships, made to isolate the heavy ships of the soil so that the antigravity field on takeoff took effect more effectively. It's a tourist point of your planet. A long time ago, the spacecrafts used a magnetic field system that carried the whole fuselage bottom. This made it to be slow during takeoff, consume much power, and cause problems by burning almost everything nearby. To minimize this grounding effect, they built a place to park the spacecraft. The human tribes, not understanding what was happening, saw them as "gods" from the sky. To build that, the rocks in these kinds of sites were brought to the location by levitation and placed upright after the local tribes dug places, according to what was requested and designed by the "gods." The "gods" gave "special tools" so they nick the fittings, and everything with another ancient race and were driven out of your solar system. Now that place is a symbol of that race. This same system of construction was used several times by aliens for the ancient civilizations in Egypt, in the Orient, and in the Americas.