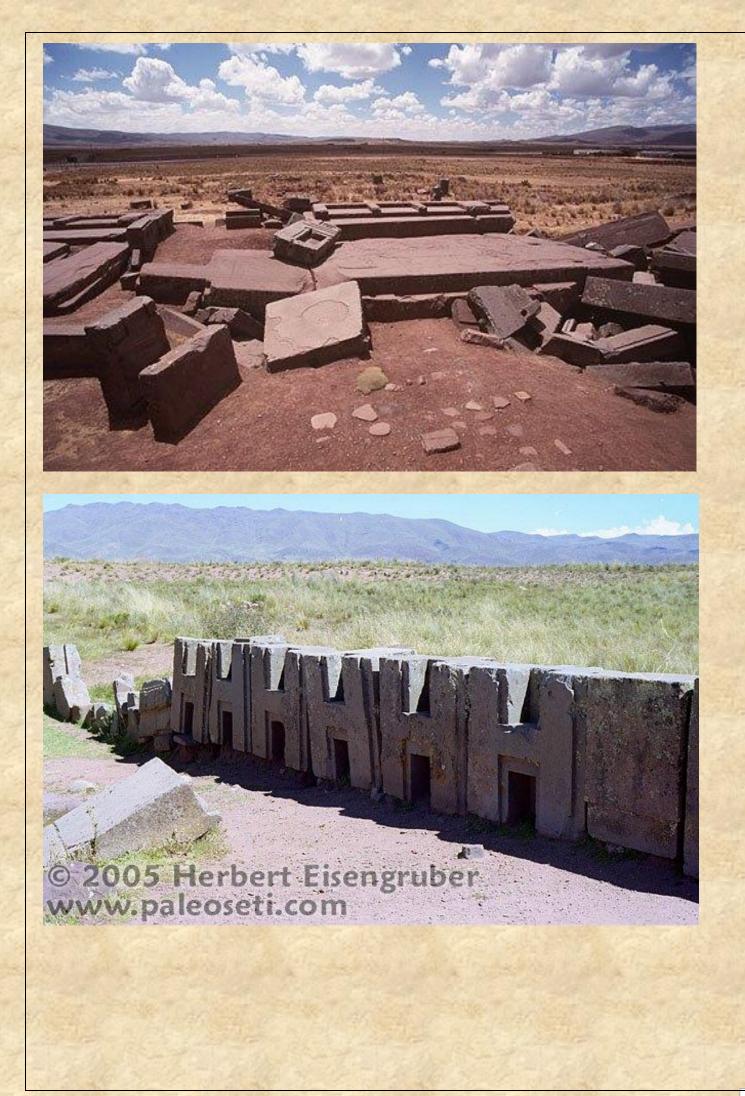

- These rocks are heavy and far from the site of origin. This construction could be one of several landing sites of ancient spaceships, made to isolate the heavy ships of the soil so that the antigravity field on takeoff took effect more effectively. It's a tourist point of your planet. A long time ago, the spacecrafts used a magnetic field system that carried the whole fuselage bottom. This made it to be slow during takeoff, consume much power, and cause problems by burning almost everything nearby. To minimize this grounding effect, they built a place to park the spacecraft. The human tribes, not understanding what was happening, saw them as "gods" from the sky. To build that, the rocks in these kinds of sites were brought to the location by levitation and placed upright after the local tribes dug places, according to what was requested and designed by the "gods." The "gods" gave "special tools" so they nick the fittings, and everything with another ancient race and were driven out of your solar system. Now that place is a symbol of that race. This same system of construction was used several times by aliens for the ancient civilizations in Egypt, in the Orient, and in the Americas.