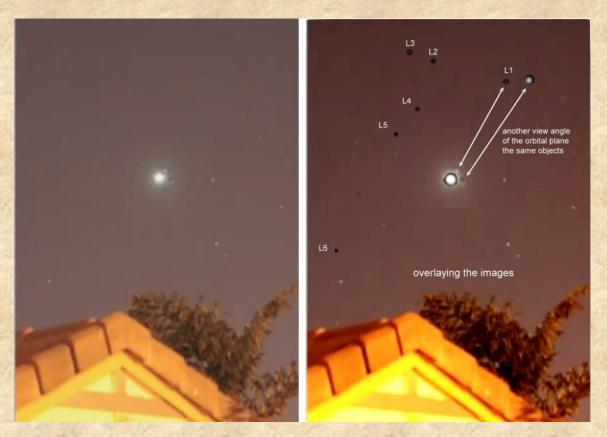

t of the plans, and even if they wanted, they do not have the slightest possibility of taking the logistics of the evacuation of hundreds of millions of citizens. Pay close attention to where your elites are going these next few weeks, since the deployment plans of chaos will be performed to justify the financial bankruptcy of the economic model adopted until now. According to observers Pleiadeans the last act has begun to happen. Be alert to execute your plans to escape to safer areas when the first symptoms appeared.

# Video 87

Answers of an alien from Andromeda - video eighty seven - August 21, 2012.

**Q** - Mythi, many people insist on knowing about the forecast for the arrival of Nibiru, when will be seen, and the consequences provided for the date. Is this a Nibiru system photo?



- Friends, I've said I'll warn you in advance. And no, this is not a picture of Nibiru, may have been set up to look like something different, but this is not the Nibiru system. Look, when the system Nibiru, was isolated from its original orbit, many large asteroids traveling on the gravity of the system were left behind with the speed much diminished, but in the original route. Some may come against the planet but in the case of a real threat of extinction will be removed by Pleiadeans. Your elites know of a large asteroid that walks in route of possible collision, and is preparing a theater in case of Pleiadeans deviate it from the route. You will only be notified of this approach in the nick of time, so that the theater mounted for the occasion can effectively operate. When I get more