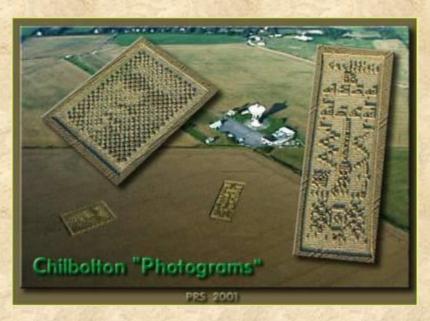

Q - Let's move on to another more mild curiosity I have. Are you friends making the crop circles?

- The drawings in plantations are mostly gifts made by tourist ships. Sometimes the ship becomes invisible in the vicinity to observe the human reaction to the cartoons. They shoot and take a souvenir. Some pictures show the knowledge they have of the past of planet Earth. Since the first tribes of humans, there has been tourism on the planet Earth. If you listen, there are designs with characteristics of various cultures that already existed here. Others are representative of their own regions of the universe or of their own cultures. They are left literally as gifts. A magnetic beam is used to momentarily increase the magnetic force of gravity at ground level and therefore, in a sense, "throws" the design plans down by the weight of the beams going through. Nothing touches them; it is only the magnetic effect.