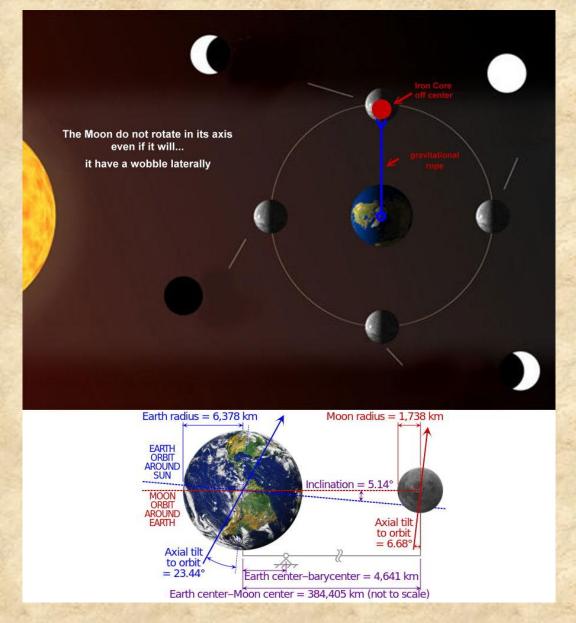

Q - Mythi, a friend read about the Moon in our previous interviews, and would like to know what caused the Moon to stop its rotation and show only one face to Earth all the time?

- Your Moon is one of the largest, in proportion to the planet mother, I know. Moon never had rotation. It was formed with a piece of magma, from the planet itself, during a collision with a large asteroid, during the crust formation. All this material was in orbit around Earth, and it was bundled to form the moon. The strength of Earth's gravity attracted a lot of liquid iron ore to the side facing the planet, when it was grouped, making its core off center. The moon would not rotate even if it wished because it always would stop in the same position due to the off-center iron nucleus.