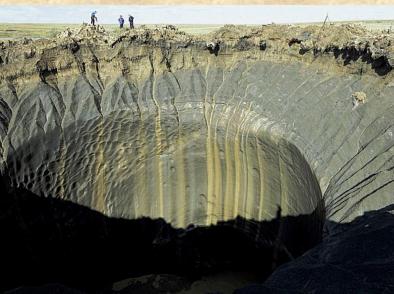

Q - What exactly are you doing here?

- We are monitoring local conditions and are to catalog information about human communities of the region, recording seismic activity, observing the drilling of a very unstable layer, between 2,000 and 7,000 feet deep, that your government is doing in the pre-salt zone of the ocean. If the worst happens, we have to analyze and communicate the consequences. As our ship is powered by magnetism, it can travel in space, atmosphere, or under water with the speed limits which provides the means, with or without external pressure.